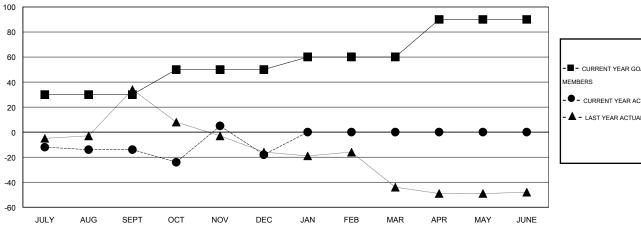

#### GOALS AND ACTUAL MEMBERS CUMULATIVE

| -■- CURRENT YEAR GOALS FOR NEW    |
|-----------------------------------|
| MEMBERS                           |
| - ● - CURRENT YEAR ACTUAL MEMBERS |
| - A - LAST YEAR ACTUAL MEMBERS    |